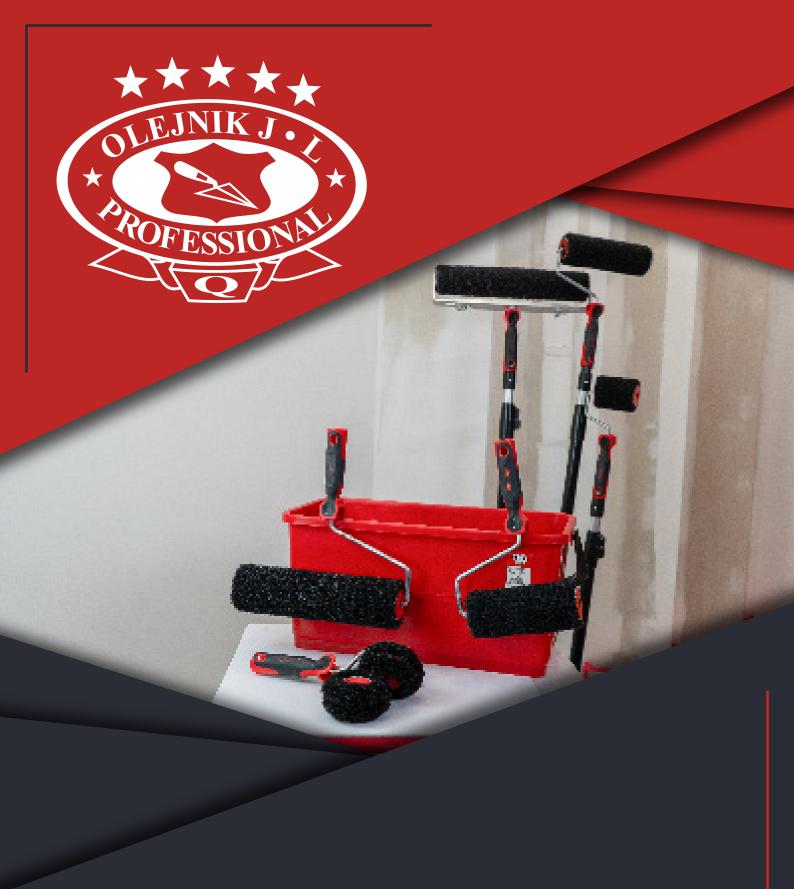

# OLEJNIK PROFESSIONAL MUD ROLLERS

# SPECIAL LINE FOR APPLICATION

## NEW CORNER MUD ROLLER

CORNER ROLLER HAS A
SPECIAL SHAPE
FOR APPLYING THE
COMPOUND INTO
THE CORNERS

### EASY HANDLE ASSEMBLY SYSTEM

### HIGH QUALITY NYLON HAIR

THE HIGH QUALITY MATERIAL COMBINED WITH THE TRIPLE COMBING PROCESS, REDUCES THE RISK OF HAIR LOSS DURING WORK.

A PRECISELY DESIGNED CLAMPING
SLEEVE ALLOWS FOR QUICK AND
EASY INSTALLATION OF THE
HANDLE. AT THE SAME TIME, IT
MAINTAINS FULL MOBILITY
OF THE ROLLER.

# HIGH ABSORPTION OF THE ROLLER

THE APPROPRIATELY SELECTED BRISTLE STRUCTURE ALLOWS YOU TO COLLECT EVEN MORE PLASTER IN ONE IMMERSION.

BE THE
FIRST TO CHECK
LATEST UPDATES ON
OUR WEBSITE AND
SOCIAL MEDIA
CHANNELS!