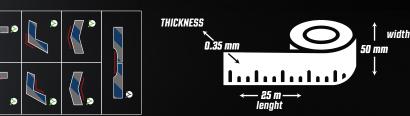

# **JOINT GUARD PRO**

# **Adaptive Texture for Perfect Joints:**

Joint Guard PRO features a texture that easily adapts to drywall joints, providing a smooth and even surface free of cracks and bubbles.

### Thin yet Strong Construction:

With a thickness of 0.35 mm, the tape maintains sufficient strength and durability while remaining flexible enough for easy application in complex joints.

## **High Moisture Resistance and Waterproofing:**

The tape retains its properties when exposed to moisture, making it ideal for use in high-humidity areas such as bathrooms and kitchens.