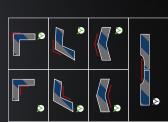

### **Enhanced Thickness for Maximum Protection:**

Corner Guard PRO boasts a thickness of 0.45 mm, providing extra strength and resistance to damage, ensuring your drywall corners are reliably protected.

### **Perfect Elasticity without Tearing:**

With its superior elasticity, the tape stretches without tearing and adapts to any surface, ensuring flawless corners and preventing cracks and damage.

### High Water Resistance and Moisture Durability:

The tape does not soften or sag when exposed to moisture, making it ideal for use in high-humidity areas such as bathrooms and kitchens.