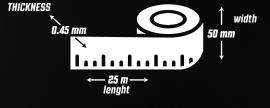

### **Enhanced Thickness for Maximum Protection:**

Corner Guard PRO boasts a thickness of 0.45 mm, providing extra strength and resistance to damage, ensuring your drywall corners are reliably protected.