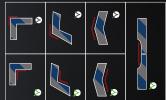

### **Enhanced Thickness for Maximum Protection:**

Corner Guard PRO boasts a thickness of 0.45 mm, providing extra strength and resistance to damage, ensuring your drywall corners are reliably protected.

### **Perfect Elasticity without Tearing:**

With its superior elasticity, the tape stretches without tearing and adapts to any surface, ensuring flawless corners and preventing cracks and damage.

### High Water Resistance and Moisture Durability:

The tape does not soften or sag when exposed to moisture, making it ideal for use in high-humidity areas such as bathrooms and kitchens.